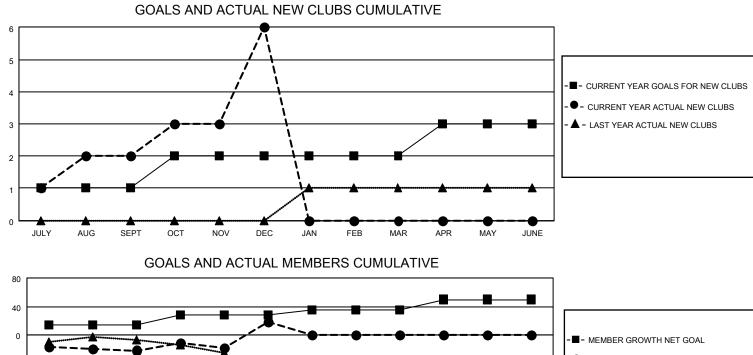

## LOCATION INDIA

District 321A1

Results as of: 12/31/2020

| Clubs                 |               |           |               | Members               |                        |                         |                                                    |  |
|-----------------------|---------------|-----------|---------------|-----------------------|------------------------|-------------------------|----------------------------------------------------|--|
| RESULTS FOR 2020-2021 |               |           |               | RESULTS FOR 2020-2021 |                        |                         |                                                    |  |
| QUARTER               | NEW CLUB GOAL | NEW CLUBS | DROPPED CLUBS | QUARTER               | BER GROWTH NET<br>GOAL | MEMBER GROWTH<br>ACTUAL | DROPPED<br>MEMBERS ACTUAL<br>(including transfers) |  |
| JULY/AUG/SEPT         | 1             | 2         | 0             | JULY/AUG/SEPT         | 14                     | 57                      | 67                                                 |  |
| OCT/NOV/DEC           | 1             | 4         | 0             | OCT/NOV/DEC           | 14                     | 122                     | 79                                                 |  |
| JAN/FEB/MAR           | 0             | 0         | 0             | JAN/FEB/MAR           | 8                      | 0                       | 0                                                  |  |
| APR/MAY/JUNE          | 1             | 0         | 0             | APR/MAY/JUNE          | 14                     | 0                       | 0                                                  |  |