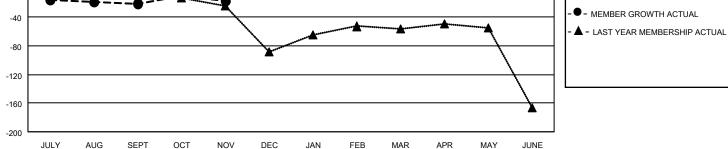

## LOCATION INDIA

District 321A1

Results as of: 12/31/2020

| Clubs                 |               |           |               | Members               |                        |                         |                                                    |  |
|-----------------------|---------------|-----------|---------------|-----------------------|------------------------|-------------------------|----------------------------------------------------|--|
| RESULTS FOR 2020-2021 |               |           |               | RESULTS FOR 2020-2021 |                        |                         |                                                    |  |
| QUARTER               | NEW CLUB GOAL | NEW CLUBS | DROPPED CLUBS | QUARTER               | BER GROWTH NET<br>GOAL | MEMBER GROWTH<br>ACTUAL | DROPPED<br>MEMBERS ACTUAL<br>(including transfers) |  |
| JULY/AUG/SEPT         | 1             | 2         | 0             | JULY/AUG/SEPT         | 14                     | 57                      | 67                                                 |  |
| OCT/NOV/DEC           | 1             | 4         | 0             | OCT/NOV/DEC           | 14                     | 122                     | 79                                                 |  |
| JAN/FEB/MAR           | 0             | 0         | 0             | JAN/FEB/MAR           | 8                      | 0                       | 0                                                  |  |
| APR/MAY/JUNE          | 1             | 0         | 0             | APR/MAY/JUNE          | 14                     | 0                       | 0                                                  |  |